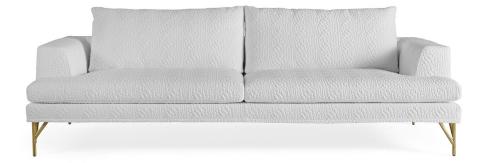

#### SOFAS

Madinari is a versatile sofa with a refined aesthetic and a timeless design, able to fit into contexts with a diversified style. The thin metal legs lend the piece a light and airy look, while the large cushions that make up the backrest make the sofa inviting and comfortable.