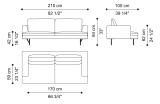

Upholstery in fabric or leather from the collection.

Feet in hammered brass with Gold finishing.

Removable lining.

3-seater sofa

C.MAD.211.B

2-seater sofa

Standard features L 250 D 100 H 84 cm L 98.43 D 39.37 H 33.07 in Standard features L 210 D 100 H 84 cm L 82.68 D 39.37 H 33.07 in