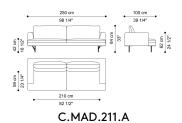

Upholstery in fabric or leather from the collection.

Feet in hammered brass with Gold finishing.

Removable lining.

3-seater sofa

C.MAD.211.B

2-seater sofa

Standard features L 250 D 100 H 84 cm L 98.43 D 39.37 H 33.07 in Standard features L 210 D 100 H 84 cm L 82.68 D 39.37 H 33.07 in